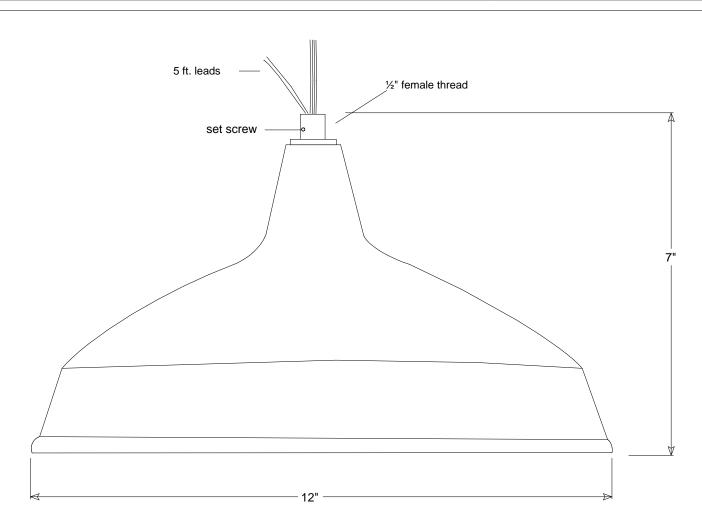

## Primelite Manufacturing Corp 407 S Main St, Freeport, NY 11520

Phone: 516-868-4411 | Fax: 516-868-4609 sales@primelite-mfg.com | www.primelite-mfg.com

| PART#<br>Shade #23/12A | LAMP Incandescent   LED | VOLTAGE<br>120V                         | COLOR Powder Coated Paint |
|------------------------|-------------------------|-----------------------------------------|---------------------------|
| JOB NAME               |                         | TYPE Shade   Factory Shade   Barn Light |                           |

Unless Otherwise Specified:

|   |           | Name | Date     | 01 1 "00"                                  |             |     |  |  |
|---|-----------|------|----------|--------------------------------------------|-------------|-----|--|--|
|   | Drawn     | lv   | 08/03/18 | Shade #23/12A                              |             |     |  |  |
|   | Checked   |      |          | 12" Dia Shade   Factory Shade   Barn Light |             |     |  |  |
|   | ENG Appr. |      |          |                                            |             |     |  |  |
| _ | MFR Appr. |      |          | Size                                       | Drawing No. | Rev |  |  |
|   | QA        |      |          | Α                                          | 0001        | Α   |  |  |