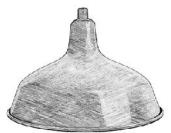

## Primelite Manufacturing Corp 407 S Main St, Freeport, NY 11520

Phone: 516-868-4411 | Fax: 516-868-4609 sales@primelite-mfg.com | www.primelite-mfg.com

| PART#<br>Shade #23/12A | LAMP Incandescent   LED | VOLTAGE<br>120V                         | COLOR Powder Coated Paint |
|------------------------|-------------------------|-----------------------------------------|---------------------------|
| JOB NAME               |                         | TYPE Shade   Factory Shade   Barn Light |                           |

Unless Otherwise Specified:

|   |           | Name | Date     | 01 1 "00"                                  |             |     |  |  |
|---|-----------|------|----------|--------------------------------------------|-------------|-----|--|--|
|   | Drawn     | lv   | 08/03/18 | Shade #23/12A                              |             |     |  |  |
|   | Checked   |      |          | 12" Dia Shade   Factory Shade   Barn Light |             |     |  |  |
|   | ENG Appr. |      |          |                                            |             |     |  |  |
| _ | MFR Appr. |      |          | Size                                       | Drawing No. | Rev |  |  |
|   | QA        |      |          | Α                                          | 0001        | Α   |  |  |