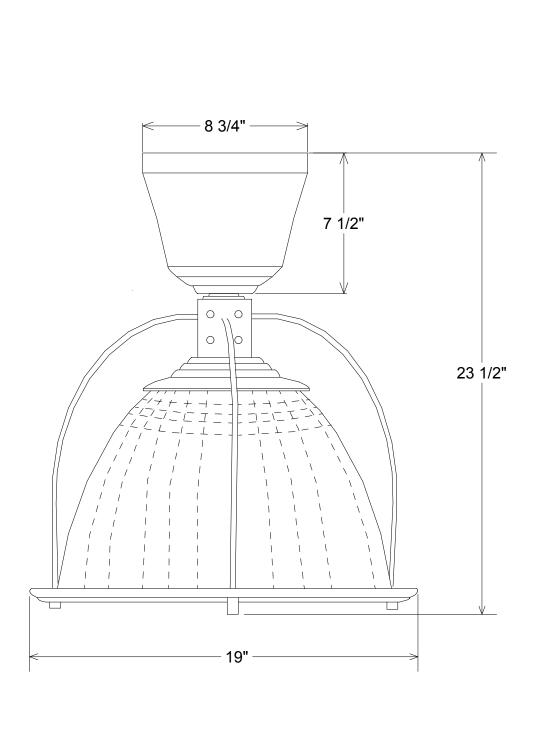

| Unless Otherwise Specified:  Dimensions in Inches Tolerances: Fractional ± Angular: Mach ± Bend ± Two Place Decimal ± Three Place Decimal ± |                                 | Name   | Date     | Duine alita Mfar Como                      |         |                 |       |        |
|---------------------------------------------------------------------------------------------------------------------------------------------|---------------------------------|--------|----------|--------------------------------------------|---------|-----------------|-------|--------|
|                                                                                                                                             | Drawn                           | T.A.R. | 06/01/10 | Primelite Mfg. Corp.                       |         |                 |       |        |
|                                                                                                                                             | Checked                         |        |          | 161/1164 BF  19" Acrylic Prismatic w/ Bars |         |                 |       |        |
|                                                                                                                                             | ENG Appr.                       |        |          |                                            |         |                 |       |        |
|                                                                                                                                             | MFR Appr.                       |        |          |                                            |         |                 |       |        |
|                                                                                                                                             | QA                              |        |          |                                            |         |                 |       |        |
|                                                                                                                                             | Comments  CAD Generated Drawing |        |          |                                            |         |                 |       |        |
| Construction: steel                                                                                                                         |                                 |        |          | Size                                       | Drawing | Drawing No. Rev |       |        |
| Plating and painted finishes available                                                                                                      | Do Not Manually Up              | odate  |          | Α                                          | 0001    |                 |       | Α      |
| Lamp: 1-250 HID                                                                                                                             |                                 |        |          | Scale                                      | 1:6     | CAD File        | Sheet | 1 of 1 |